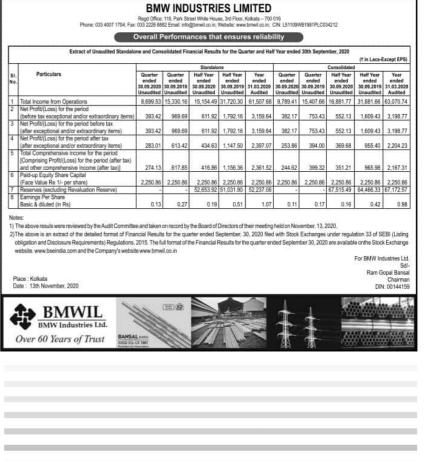

সার্বিক পারফরমেক যা ভরসাযোগ্যতার নিশ্চয়তা দেয় ৩০ সেপ্টেম্বর, ২০২০ তারিখ সমাপ্ত ত্রৈমাসিক ও অর্ধবর্ষের একক ও পঞ্জীভত অনিরীক্ষিত আর্থিক ফলাফল সম্পর্কিত বিবৃতির সংক্ষিপ্তসার

| (শেমার প্রতি জ্ঞাম বাবে লাক টাকার জড়ে |                                                                                     |                                             |                                               |                                              |                                              |                                        |                                              |                                           | Brein won)                                 |                                             |                                        |
|----------------------------------------|-------------------------------------------------------------------------------------|---------------------------------------------|-----------------------------------------------|----------------------------------------------|----------------------------------------------|----------------------------------------|----------------------------------------------|-------------------------------------------|--------------------------------------------|---------------------------------------------|----------------------------------------|
| अप<br>नर                               | विकाम                                                                               | 694                                         |                                               |                                              |                                              | <b>गुडीकृड</b>                         |                                              |                                           |                                            |                                             |                                        |
|                                        |                                                                                     | ৩০,৩৯,২০২০<br>সমায় হৈমাসিক<br>অনিমীক্ষিত্র | কণ্ডেন,২০১৯<br>সমাপ্ত বৈমাসিক<br>অনিমীক্ষিত্র | ৫০,৭৯,২০২০<br>সমান্ত অৰ্থনৰ্থ<br>অনিউক্ষিত্ৰ | ৫০,০৯,২০১৯<br>সমাপ্ত অৰ্থবৰ্গ<br>অনিব্যক্তিত | ४३,०४,१०२०<br>गमाञ्च स्थल<br>निर्देशिक | ৫০,০৯,২০২০<br>সমাপ্ত হৈমাসিক<br>অনিবীক্ষিত্র | ৫০,০৯.২০১৯<br>সমাধ্র হৈমসিক<br>অনিটাক্তির | ০০,০),২০২০<br>সমাপ্ত অৰ্থনা<br>অনিব্যক্তির | ৫০,০১,২০১৬<br>সমাস্ত অর্থনর্থ<br>অনিস্থানিত | 63,06,२०२०<br>अशाद्व स्थर<br>निरैक्टिड |
| 2                                      | কারবার থেকে মেটি আয়                                                                | V,500.00                                    | \$2,000,3%                                    | 50,500.03                                    | 63,140.50                                    | 95,205,99                              | 3,493.65                                     | \$0,500.66                                | 39,992.11                                  | #2,593.99                                   | 94,010,18                              |
| 4                                      | সংশ্লিষ্ট মেয়াদে নেট মুনাকা/ক্ষেতি) (কর, বাকিচ্চমী<br>এক/বা বিশেষ সক্ষাসমূহের আগে) | 636.83                                      | 353,53                                        | 933.33                                       | 3,594,36                                     | 6,585,68                               | 699,35                                       | 900.00                                    | 003.30                                     | 5,603.96                                    | 0,556-99                               |
| 0                                      | সারিষ্ট মেধাদে কর-পূর্ব নেট মুনাকা/(কচি)<br>[বাজিকনী এবংবা বিশেষ দকামনুহের পরে]     | 636.83                                      | 262.62                                        | 953.34                                       | 3,934,59                                     | 6,515,61                               | 693,31                                       | 980.80                                    | 883,56                                     | 5,603,68                                    | 4,50099                                |
| 8                                      | কারিট মেনাদে কর-পরবর্তী নেট মুনাকা (কভি)<br>বেচিক্রমী এবং বা বিশেষ দকানমূহের পরে।   | 49:0.03                                     | 900.89                                        | 808.90                                       | 3,387.60                                     | 4,637.09                               | 11070                                        | 531,00                                    | 010,00                                     | 244.80                                      | 2,408.20                               |

4,480,99

4,226,69

বিরুদ্ধানিট ইক্টেডিল নিমিটেড-এব পর

4,410,31

1,020,04

2,210,040 2,210,040 08,800,000 04,542,01

ছান : কলকাতা তারিখ : ১০ নাজ্যব, ২০২০

2,200.99 82,205.09

4,310.95